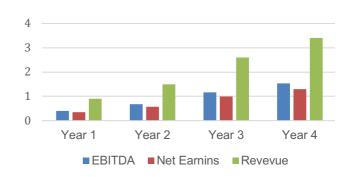

Project is looking for investment to launch sales on market of UAE (initially), with spreading to MENA Region.

Potential Quantity of users: 200 thousand of MAU

Potential Sales Volume: **1.2 Million USD** per year

# 4. Competitors

**Dubai Fitness App** – localized version of fitness app, does not provide user with customized diet plan.

**HealthifyMe** - diet application with target audience with South Asian origins. Does not have customizing feature for fitness exercises.

# 5. Business strategy

- Registration of a company (January, 2021)
- Launch of application from Abu-Dhabi (February, 2021)

### 6. Successful cases

MTS Fitness App – wellness mobile app with 50 thousand of MAU

Beeline Welness – wellness mobile app with **70 thousand** of MAU

# 7. Financial Performance, MIn USD



### 8. Market Valuation, MIn USD



#### 9. Investment opportunities

Offer for investor:

- 25% of IP- Shares of SKM Project's Portfolio

Amount of Investments: **1 Million USD** Return of Investments: **240% on 3<sup>rd</sup> year** 

#### 10. Project team

Headquarters: Abu-Dhabi Team: 10 persons (IT and Customer Service)