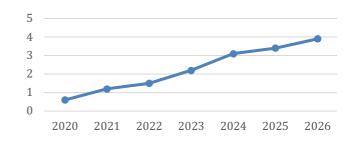

o launch sales on market of UAE (initially), with spreading to MENA Region.

Potential Quantity of users: 200 thousand of MAU

Potential Sales Volume: **1.2 Million USD** per year

# 4. Competitors

**Dubai Fitness App** – localized version of fitness app, does not provide user with customized diet plan.

**HealthifyMe** - diet application with target audience with South Asian origins. Does not have customizing feature for fitness exercises.

# 5. Business strategy

- Registration of a company (January, 2021)
- Launch of application from Abu-Dhabi (February, 2021)

### 6. Successful cases

MTS Fitness App – wellness mobile app with 50 thousand of MAU

Beeline Welness – wellness mobile app with **70 thousand** of MAU

# 7. Financial Performance, MIn USD



### 8. Market Valuation, MIn USD



#### 9. Investment opportunities

Offer for investor:

- 25% of IP- Shares of SKM Project's Portfolio

Amount of Investments: **1 Million USD** Return of Investments: **240% on 3<sup>rd</sup> year** 

#### 10. Project team

Headquarters: Abu-Dhabi Team: 10 persons (IT and Customer Service)