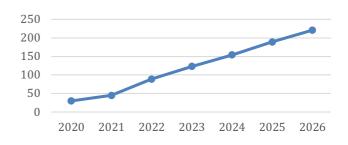

or investment to launch wide marketing program in order to reach:

Potential Quantity of users: 100 mln of MAU

#### 4. Competitors

Concept of Muslim friendly browser with "halal" filters is unique, so it does not have direct competitors.

Also, Browser has multiple unique features, as "qibla" locator, prayer time, etc.

#### 5. Business strategy

Project is striving to expand in South Asian market with wide marketing program. Also, additional language versions as Hindi are planned to be launched.

#### 6. Successful cases

Browser has been downloaded more by more than **20 million of users**.

SalamWeb has been certified by Amanie International Shariah Supervisory Board as Muslim compliant and as of December, 2019.

7. Financial Performance, MIn USD



#### 8. Market Valuation, MIn USD



#### 9. Investment opportunities

Offer for investor:

- **25%** of IP- Shares of SKM Project's Portfolio

Amount of Investments: **50 Million USD** Return of Investments: **210% on 7<sup>th</sup> year** 

#### 10. Project team

Headquarters: Dubai DMCC Team: 150 persons (IT and Customer Service)

#### Contacts: