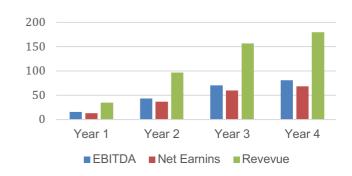

al sales volume

Project is looking for investment to launch wide marketing program in order to reach:

Potential Quantity of users: 100 mln of MAU

#### 4. Competitors

Concept of Muslim friendly browser with "halal" filters is unique, so it does not have direct competitors.

Also, Browser has multiple unique features, as "qibla" locator, prayer time, etc.

#### 5. Business strategy

Project is striving to expand in South Asian market with wide marketing program. Also, additional language versions as Hindi are planned to be launched.

#### 6. Successful cases

Browser has been downloaded more by more than **20 million of users**.

SalamWeb has been certified by Amanie International Shariah Supervisory Board as Muslim compliant and as of December, 2019.

7. Financial Performance, MIn USD



#### 8. Market Valuation, MIn USD



#### 9. Investment opportunities

Offer for investor:

- **25%** of IP- Shares of SKM Project's Portfolio

Amount of Investments: **50 Million USD** Return of Investments: **210% on 7<sup>th</sup> year** 

#### 10. Project team

Headquarters: Dubai DMCC Team: 150 persons (IT and Customer Service)

#### Contacts: